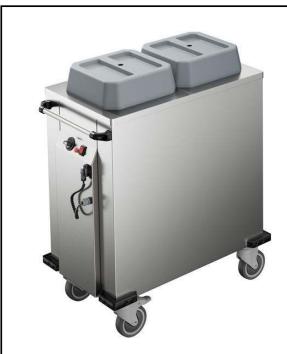

## Service Trolleys Heated Plate Dispenser Trolley, 2 cylinders - Ø180-300 mm

| ITEM #  |  |
|---------|--|
| MODEL # |  |
| NAME #  |  |
| SIS #   |  |
| AIA#    |  |

341186 (F33HA)

Heated Plate Dispenser trolley, double cylinder, plate diameter 180-300 mm

#### Item No.

Plate lowerator suitable to warm, transport and distribute plates. Two cylinders plate lowerator: each cylinder can accommodate up to 50 plates of 300 mm diameter. Guiding profiles inside the cartridges allows to accommodate different shaped plates/bowls. Constructed entirely in 304 AISI stainless steel. Unit has 4 swivel castors, two with brakes.