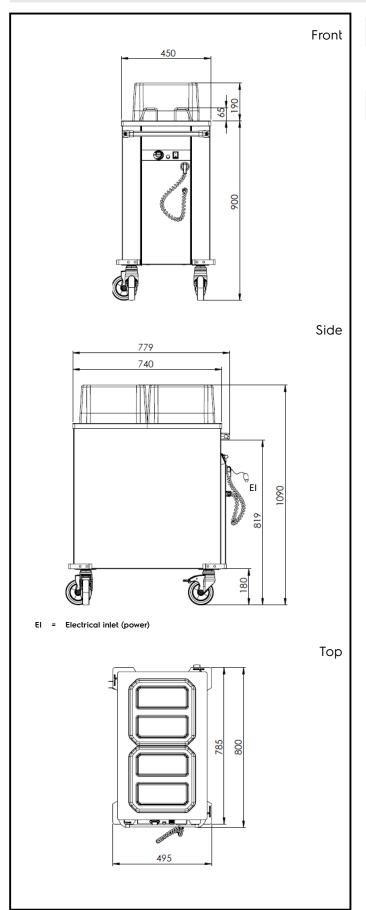

### **Key Information:**

External dimensions, Width: 820 mm
External dimensions, Depth: 495 mm
External dimensions, Height: 1090 mm

Wheel material: Wheel diameter:

Net weight: 36 kg

Service Trolleys Heated Plate Dispenser Trolley, 2 cylinders - Ø180-300 mm